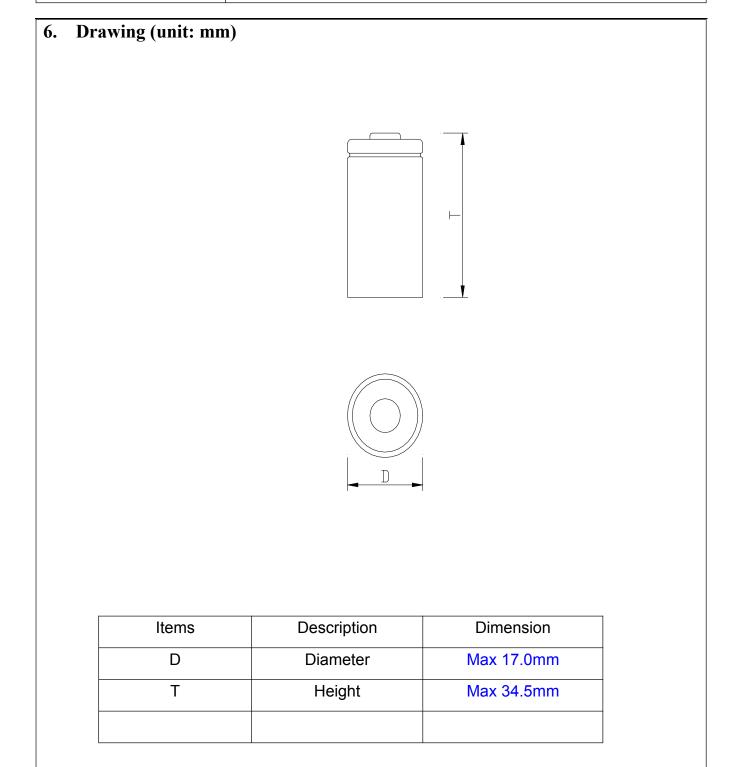

## 4. Specification

| No.  | Items                                         |            | Specification          |
|------|-----------------------------------------------|------------|------------------------|
| 1    | Nominal Voltage                               |            | 3.0 V                  |
| 2    | Capacity                                      | Nominal    | 1500 mAh               |
|      | (Discharge Current 1mA to 2.0V)               | Minimum    | 1400 mAh               |
| 3 Ma | Max Disabarga Current                         | Continuous | 1500 mA                |
|      | Max. Discharge Current                        | Pulse      | 3000 mA                |
| 4    | Discharge Cut-off Voltage                     |            | 2.0 V                  |
| 5    | Weight                                        |            | Approx. 17 g           |
| 6    | Operating Temperature                         |            | <b>-40</b> °C to 60 °C |
| 7    | Storage Temperature                           |            | -10 °C to 40 °C        |
| 8    | Relative humidity                             |            | ≪65%                   |
| 9    | Period of Validity                            |            | 5 years                |
| 10   | Note:Polyswitch (PTC:144) is inside the cell. |            |                        |