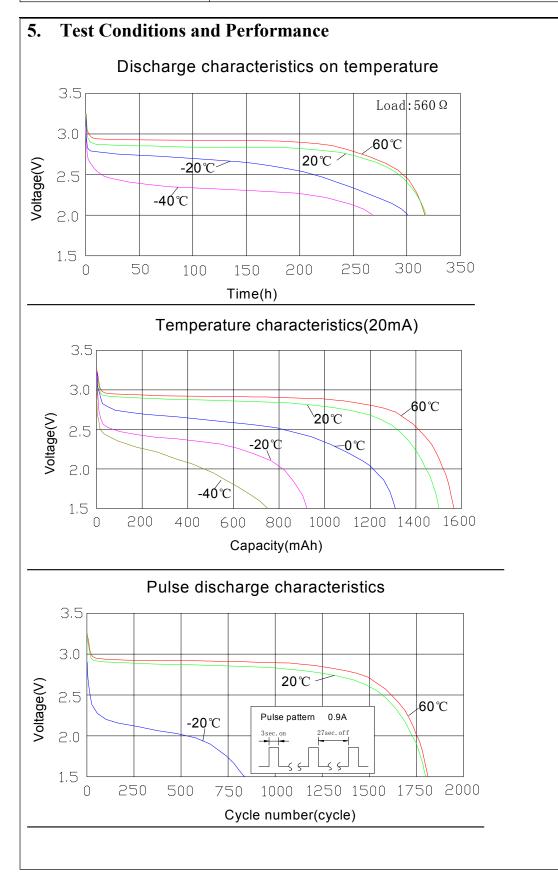

## 4. Specification

| No.  | Items                                         |            | Specification          |
|------|-----------------------------------------------|------------|------------------------|
| 1    | Nominal Voltage                               |            | 3.0 V                  |
| 2    | Capacity                                      | Nominal    | 1500 mAh               |
|      | (Discharge Current 1mA to 2.0V)               | Minimum    | 1400 mAh               |
| 3 Ma | Max Disabarga Current                         | Continuous | 1500 mA                |
|      | Max. Discharge Current                        | Pulse      | 3000 mA                |
| 4    | Discharge Cut-off Voltage                     |            | 2.0 V                  |
| 5    | Weight                                        |            | Approx. 17 g           |
| 6    | Operating Temperature                         |            | <b>-40</b> °C to 60 °C |
| 7    | Storage Temperature                           |            | -10 °C to 40 °C        |
| 8    | Relative humidity                             |            | ≪65%                   |
| 9    | Period of Validity                            |            | 5 years                |
| 10   | Note:Polyswitch (PTC:144) is inside the cell. |            |                        |